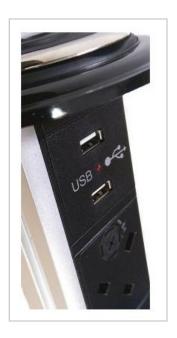

## **FEATURES:**

- Aluminum in desktop pull up unit
- Powered USB option
- Individually fused power sockets
- Complies with BS6396: 2002
- 300mm power cord to GST plug
- IP54 splash proof lid
- Multimedia, data and power
- 80mm desk cut-out
- Vertical desk port as shown
- Connector choices: Cat6,VGA,HDMI,AUX