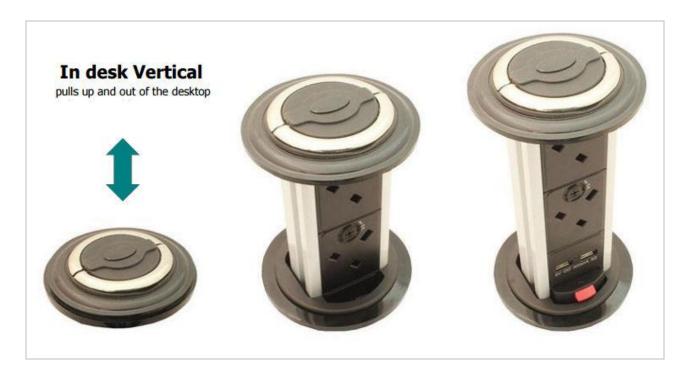

## TELESCOPIC MULTIMEDIA DESK PDU

This Vertical In Desk Power Dock is a grommet style pop-up power and data unit, which is fitted into the desk. When not in use, almost all of the Power Dock is stowed below the desk surface, and when in use all you need to do is pull the unit up with the metal handles until it locks itself in position. Vertical grommet pulls up and out of the desktop to supply power and data needs from anywhere on a desk and is secured by an 80mm nut that screws up from under the desk. A red locking button secures the unit upright. The Power Dock is easy to install and retro-fittable, and the data cut-outs allow the customer to terminate their own data points. The GST18 connector gives the opportunity to customize your length of PowerData Start lead, or alternatively daisy chains the unit with a PowerData MPP Under desk Unit.

## **FEATURES:**

- Aluminum in desktop pull up unit
- Powered USB option
- Individually fused power sockets
- Complies with BS6396: 2002
- 300mm power cord to GST plug
- IP54 splash proof lid
- Multimedia, data and power
- 80mm desk cut-out
- Vertical desk port as shown
- Connector choices: Cat6,VGA,HDMI,AUX